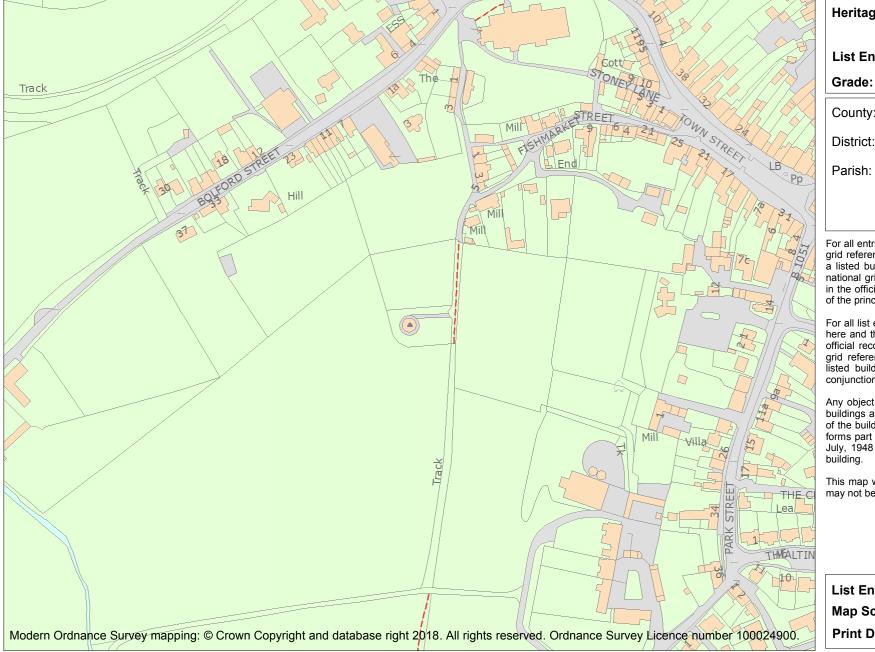

This is an A4 sized map and should be printed full size at A4 with no page scaling set.

Name: WINDMILL

Heritage Category:

Listing

||\*

List Entry No :

1112153

County: Essex

District: Uttlesford

Parish: Thaxted

For all entries pre-dating 4 April 2011 maps and national grid references do not form part of the official record of a listed building. In such cases the map here and the national grid reference are generated from the list entry in the official record and added later to aid identification of the principal listed building or buildings.

For all list entries made on or after 4 April 2011 the map here and the national grid reference do form part of the official record. In such cases the map and the national grid reference are to aid identification of the principal listed building or buildings only and must be read in conjunction with other information in the record.

This map was delivered electronically and when printed may not be to scale and may be subject to distortions.

**List Entry NGR:** TL 60966 30818

**Map Scale:** 1:2500

Print Date: 20 May 2024

HistoricEngland.org.uk